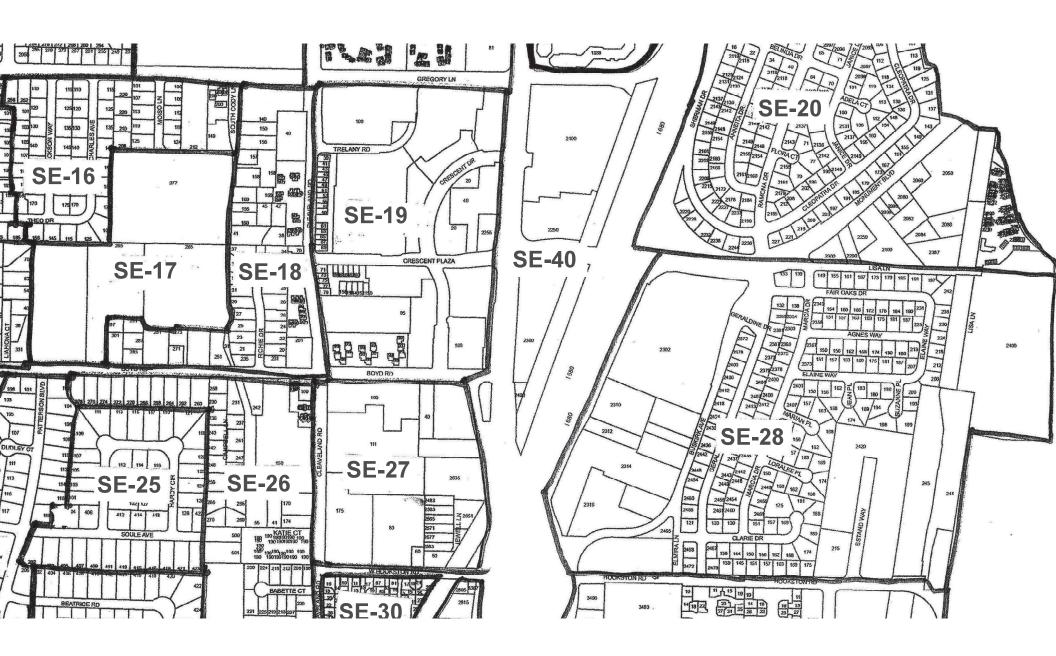

## PH CERT SE Area Zone - Street Cross-Reference Sorted by Zone

| SE   |                                                         |                                                    | Multiple |                              |
|------|---------------------------------------------------------|----------------------------------------------------|----------|------------------------------|
| Zone | Street Name                                             | Multiple Zones                                     | Areas    | Comments                     |
|      | Charles Avenue                                          |                                                    |          |                              |
| 16   | Gregory Lane: 208 - 220, 252, 258 (even numbers)        | 8, 9, 10, 11, 12, 14, 15, 16, 18, 19               | SW       |                              |
| 16   | Jackson Way                                             |                                                    |          |                              |
| 16   | Moiso Lane                                              |                                                    |          |                              |
|      | South Cody Lane                                         |                                                    |          |                              |
| 16   | Theo Drive (Lane?): 105 - 155, 156,                     | 15, 16                                             |          | Google map name is different |
| 17   | Boyd Road: 265, 277                                     | 12, 13, 14, 17, 18, 19, 21, 22, 23, 24, 26, 27, 39 |          |                              |
| 18   | Boyd Road: 201 - 251, 271, 273, 281 - 301 (odd numbers) | 12, 13, 14, 17, 18, 19, 21, 22, 23, 24, 26, 27, 39 |          |                              |
| 18   | Cleaveland Road: 40 - 90 (even numbers)                 | 11, 18, 19, 26, 27, 30                             |          |                              |
| 18   | Gregory Lane: 140 - 212 (even numbers)                  | 8, 9, 10, 11, 12, 14, 15, 16, 18, 19               | SW       |                              |
| 18   | Richie Drive                                            |                                                    |          |                              |
| 18   | Ritchie Court                                           |                                                    |          |                              |
| 19   | Boyd Road                                               | 12, 13, 14, 17, 18, 19, 21, 22, 23, 24, 26, 27, 39 |          | No addresses on Boyd Road    |
| 19   | Cleaveland Road: 39 - 99 (odd numbers)                  | 11, 18, 19, 26, 27, 30                             |          |                              |
| 19   | Contra Costa Boulevard: 2255, 2375                      | 3, 7, 11, 19, 27, 36                               | NE       | PG&E natural gas pipeline    |
| 19   | Crescent Drive                                          |                                                    |          |                              |
| 19   | Crescent Plaza                                          |                                                    |          |                              |
| 19   | Gregory Lane: 100                                       | 8, 9, 10, 11, 12, 14, 15, 16, 18, 19               | SW       |                              |
| 19   | Trelany Road                                            |                                                    |          |                              |
| 25   | Hardy Circle                                            |                                                    |          |                              |
| 25   | Soule Avenue: 402 - 500 (even), 403 - 501 (odd)         | 23, 24, 25                                         |          |                              |
|      | Babette Court                                           |                                                    |          |                              |
|      | Boyd Road: 242 - 278 (even numbers)                     | 12, 13, 14, 17, 18, 19, 21, 22, 23, 24, 26, 27, 39 |          |                              |
|      | Cleaveland Road: 100 - 280 (even numbers)               | 11, 18, 19, 26, 27, 30                             |          |                              |
|      | Katie Court                                             |                                                    |          |                              |
|      | Boyd Road: 40, 100                                      | 12, 13, 14, 17, 18, 19, 21, 22, 23, 24, 26, 27, 39 |          |                              |
|      | Cleaveland Road: 111, 175                               | 11, 18, 19, 26, 27, 30                             |          |                              |
|      | Contra Costa Boulevard: 2611 - 2651 (odd numbers)       | 3, 7, 11, 19, 27, 36                               | NE       | PG&E natural gas pipeline    |
|      | Jewell Lane                                             |                                                    |          |                              |
|      | W. Hookston Road: 50 - 80 (even numbers)                | 27, 30                                             |          |                              |
|      | Agnes Way                                               |                                                    |          |                              |
|      | Buskirk Avenue: 2302 - 2316 (even numbers), 2465        | 28, 37, 38                                         |          |                              |
|      | Clarie Drive                                            |                                                    |          |                              |
|      | Elaine Drive                                            |                                                    |          |                              |
|      | Elmira Lane                                             |                                                    |          |                              |
|      | Estand Way                                              |                                                    |          |                              |
| 28   | Fair Oaks Drive                                         |                                                    |          |                              |

## PH CERT SE Area Zone - Street Cross-Reference Sorted by Zone

| SE   |                                        |                | Multiple |                           |
|------|----------------------------------------|----------------|----------|---------------------------|
| Zone | Street Name                            | Multiple Zones | Areas    | Comments                  |
| 28   | Geraldine Drive                        |                |          |                           |
| 28   | Hookston Road: 189 - 215 (odd numbers) | 28, 37         |          | PG&E natural gas pipeline |
|      |                                        |                |          | Kinder Morgan Pipeline    |
| 28   | Iron Horse Trail                       | 20, 28, 37, 38 |          | PG&E natural gas pipeline |
| 28   | Lisa Lane: 2400                        | 20, 28         |          |                           |
| 28   | Loralee Place                          |                |          |                           |
|      | Marcia Drive                           |                |          |                           |
| 28   | Marian Place                           |                |          |                           |
| 40   | I-680                                  |                |          |                           |
| 40   | Retail                                 |                |          |                           |