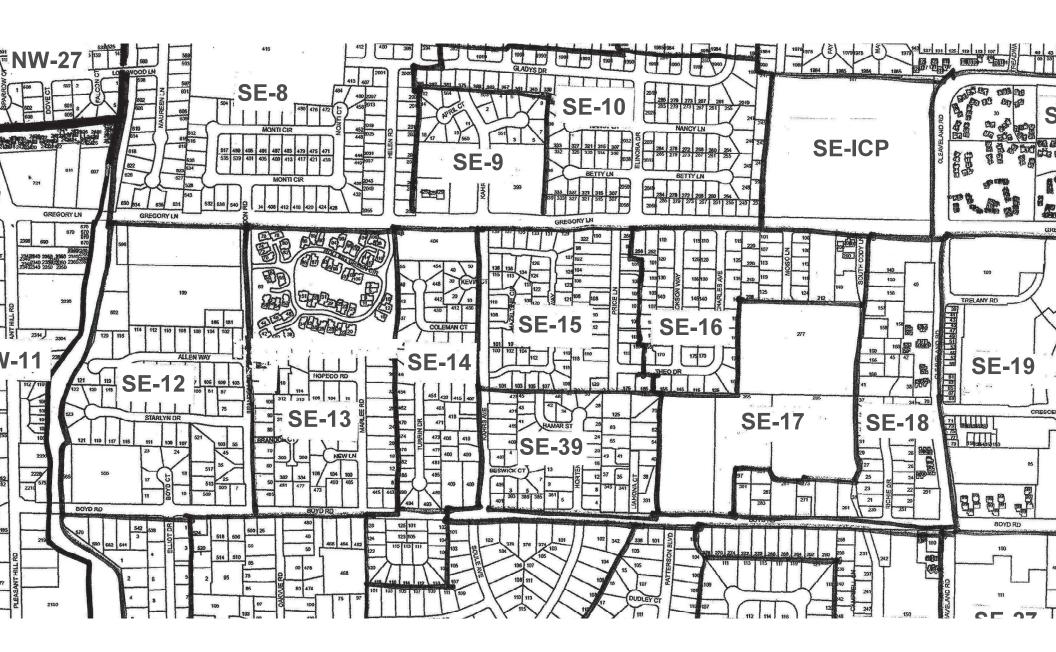

## PH CERT SE Area Zone - Street Cross-Reference Sorted by Zone

| SE   |                                                         |                                                    | Multiple |                              |
|------|---------------------------------------------------------|----------------------------------------------------|----------|------------------------------|
| Zone | Street Name                                             | Multiple Zones                                     | Areas    | Comments                     |
| 12   | Allen Way                                               |                                                    |          |                              |
|      | Boyd Court                                              |                                                    |          |                              |
| 12   | Boyd Road: 505 - 565 (odd numbers)                      | 12, 13, 14, 17, 18, 19, 21, 22, 23, 24, 26, 27, 39 |          |                              |
| 12   | Brandon Road: 7 - 199 (odd numbers)                     | 8, 12, 13                                          |          |                              |
| 12   | Gregory Lane: 596 - 602 (even numbers)                  | 8, 9, 10, 11, 12, 14, 15, 16, 18, 19               | SW       |                              |
|      | Starlyn Drive                                           |                                                    |          |                              |
| 13   | Boyd Road: 443 - 485 (odd numbers)                      | 12, 13, 14, 17, 18, 19, 21, 22, 23, 24, 26, 27, 39 |          |                              |
| 13   | Brandon Court                                           |                                                    |          |                              |
| 13   | Brandon Road: 50 - 112 (even numbers                    | 8, 12, 13                                          |          |                              |
| 13   | Hopeco Road                                             |                                                    |          |                              |
| 13   | Marlee Road                                             |                                                    |          |                              |
|      | New Lane                                                |                                                    |          |                              |
| 13   | Rolling Green Circle                                    |                                                    |          |                              |
|      | Rolling Green Way                                       |                                                    |          |                              |
|      | Boyd Road: 409                                          | 12, 13, 14, 17, 18, 19, 21, 22, 23, 24, 26, 27, 39 |          |                              |
|      | Coleman Court                                           |                                                    |          |                              |
|      | Gregory Lane: 404                                       | 8, 9, 10, 11, 12, 14, 15, 16, 18, 19               | SW       |                              |
|      | Kahrs Avenue: 400 - 466 (even numbers)                  | 9, 14, 15, 39                                      |          |                              |
|      | Kevin Court                                             |                                                    |          |                              |
|      | Mullberry Loop                                          |                                                    |          |                              |
|      | Turrin Drive                                            |                                                    |          |                              |
|      | Gregory Lane: 260, 322                                  | 8, 9, 10, 11, 12, 14, 15, 16, 18, 19               | SW       |                              |
|      | Hazeltine Circle                                        |                                                    |          |                              |
|      | Julian Way                                              |                                                    |          |                              |
|      | Kahrs Avenue                                            | 9, 14, 15, 39                                      |          | No addresses on Kahrs Avenue |
|      | Price Lane                                              |                                                    |          |                              |
|      | Theo Drive (Lane?): 160, 165, 175                       | 15, 16                                             |          | Google map name is different |
|      | Charles Avenue                                          |                                                    |          |                              |
|      | Gregory Lane: 208 - 220, 252, 258 (even numbers)        | 8, 9, 10, 11, 12, 14, 15, 16, 18, 19               | SW       |                              |
|      | Jackson Way                                             |                                                    |          |                              |
|      | Moiso Lane                                              |                                                    |          |                              |
|      | South Cody Lane                                         |                                                    |          |                              |
|      | Theo Drive (Lane?): 105 - 155, 156,                     | 15, 16                                             |          | Google map name is different |
|      | Boyd Road: 265, 277                                     | 12, 13, 14, 17, 18, 19, 21, 22, 23, 24, 26, 27, 39 |          |                              |
|      | Boyd Road: 201 - 251, 271, 273, 281 - 301 (odd numbers) | 12, 13, 14, 17, 18, 19, 21, 22, 23, 24, 26, 27, 39 |          |                              |
|      | Cleaveland Road: 40 - 90 (even numbers)                 | 11, 18, 19, 26, 27, 30                             |          |                              |
| 18   | Gregory Lane: 140 - 212 (even numbers)                  | 8, 9, 10, 11, 12, 14, 15, 16, 18, 19               | SW       |                              |

## PH CERT SE Area Zone - Street Cross-Reference Sorted by Zone

| SE   |                                       |                                                    | Multiple |          |
|------|---------------------------------------|----------------------------------------------------|----------|----------|
| Zone | Street Name                           | Multiple Zones                                     | Areas    | Comments |
| 18   | Richie Drive                          |                                                    |          |          |
| 18   | Ritchie Court                         |                                                    |          |          |
| 39   | Beswick Court                         |                                                    |          |          |
| 39   | Boyd Road: 331 - 393 (odd numbers)    | 12, 13, 14, 17, 18, 19, 21, 22, 23, 24, 26, 27, 39 |          |          |
| 39   | Hamar Street                          |                                                    |          |          |
| 39   | Horten Court                          |                                                    |          |          |
| 39   | Kahrs Avenue: 401 - 427 (odd numbers) | 9, 14, 15, 39                                      |          |          |
| 39   | Liahona Court                         |                                                    |          |          |