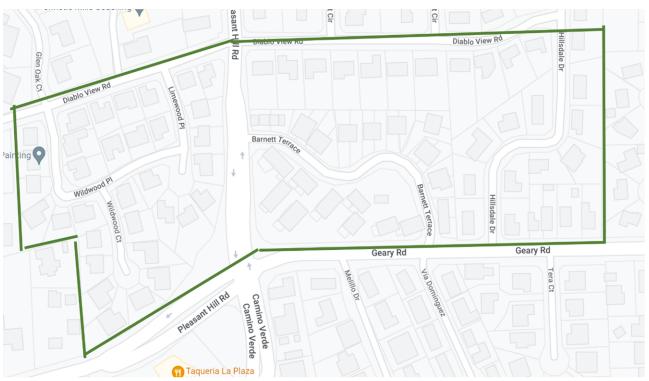

Area: SW Zone: 28

| Street Name      | Multiple<br>Zones                         | Multiple<br>Areas | Hazards/Information                                                                                                                                                                                                                                                  |
|------------------|-------------------------------------------|-------------------|----------------------------------------------------------------------------------------------------------------------------------------------------------------------------------------------------------------------------------------------------------------------|
| Geary Rd.        | 25, 26, 28                                | SE                |                                                                                                                                                                                                                                                                      |
| Diablo View Rd.  | 22, 24                                    | Lafayette         |                                                                                                                                                                                                                                                                      |
| Hillsdale Dr     | 24                                        |                   | Distressed Monterey Pine with branches entwined with overhead power lines.                                                                                                                                                                                           |
| Pleasant Hill Rd | 2, 6, 7, 11, 15,<br>16, 17, 18, 19,<br>21 |                   | The intersection of Geary Road and Pleasant Hill Road, a heavily trafficked intersection, may have the street lights impacted by a power shortage. A CERT Team trained in traffic control, with vests, whistles, and gloves could be dispatched for traffic control. |
| Barnett Terrace  |                                           |                   |                                                                                                                                                                                                                                                                      |
| Limewood Ln.     |                                           |                   | Tall, distressed Redwood tree that may topple                                                                                                                                                                                                                        |
| Wildwood Pl.     |                                           |                   |                                                                                                                                                                                                                                                                      |
| Wildwood Ct      |                                           |                   |                                                                                                                                                                                                                                                                      |