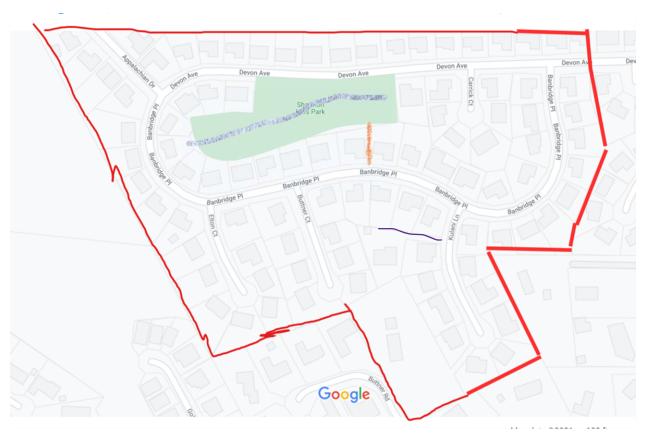

AREA: SW ZONE: 1

| Streets         | Multiple Zones Multiple Areas |          | Hazards/Information |             |                    |              |
|-----------------|-------------------------------|----------|---------------------|-------------|--------------------|--------------|
| Devon Ave.      | 2                             |          |                     |             |                    |              |
| Bainbridge Pl   |                               |          | Steep climb         |             |                    |              |
| Carrick Ct.     |                               |          |                     |             |                    |              |
| Appalachian Dr. |                               | Martinez |                     |             |                    |              |
| Elton Ct.       |                               |          | Steep Climb         |             |                    |              |
| Buttner Ct.     |                               |          | Steep Climb         |             |                    |              |
| Kulani Ln.      |                               |          | Steep Climb         |             |                    |              |
|                 |                               |          | Creek, very steep   | CANDES WERE | AL THRONE LESS ALL | WITTE MITTER |
| Path to Park    | Statement                     |          |                     |             |                    |              |
| Flag Lot        | <u> </u>                      |          |                     |             |                    |              |
|                 |                               |          |                     |             | •                  |              |
|                 |                               |          |                     |             |                    |              |
|                 |                               |          |                     |             |                    |              |
|                 |                               |          |                     |             |                    |              |