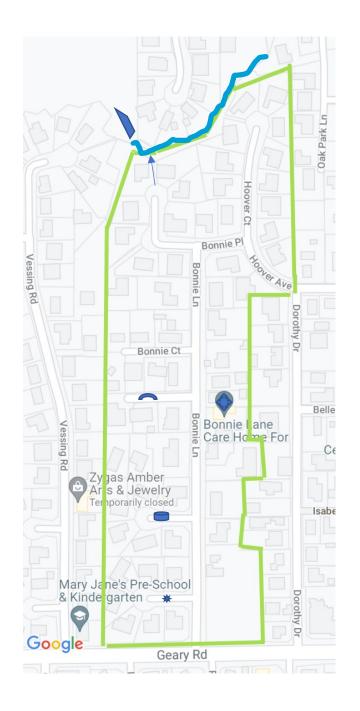

## **SW ZONE 26**

| SW Zone | Street Name  | Multiple<br>Zones | Multiple Areas |
|---------|--------------|-------------------|----------------|
| 26      | Geary Rd.    | 25, 28, 29        |                |
| 26      | Hoover Ct.   |                   |                |
| 26      | Bonnie Pl    |                   |                |
| 26      | Bonnie Ln.   |                   |                |
| 26      | Bonnie Ct.   |                   |                |
| 26      | Carrie Ct. 📁 |                   |                |
| 26      | Sheryl Ct. 🗮 |                   |                |
| 26      | No name 🦰    |                   |                |

## Information/Possible Hazards

| $\blacklozenge$ | Home Health Care Service                          |
|-----------------|---------------------------------------------------|
|                 | Mix of older and newer homes; may have unfastened |
|                 | foundations                                       |
|                 | Electrical is underground                         |
|                 | Flat terrain                                      |
|                 | Walkthrough                                       |
|                 | Creek                                             |
|                 | Bridge (in Zone 21)                               |
|                 |                                                   |
|                 |                                                   |