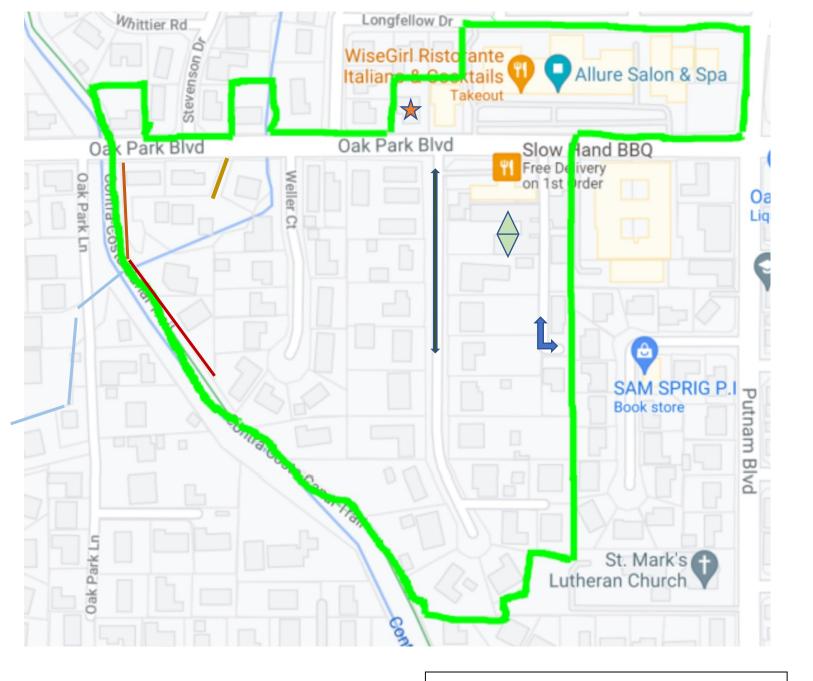

## **SW ZONE 20**

| SW Zone | Street Name            | Multiple Zones      | Multiple<br>Areas |
|---------|------------------------|---------------------|-------------------|
|         |                        | 15, 16, 19, 21, 23, |                   |
| 20      | Contra Costa Canal Tr. | 27, 29              |                   |
| 20      | Oak Park Blvd.         | 19, 21              |                   |
| 20      | Longfellow Dr.         |                     |                   |
| 20      | Patterson Blvd.        |                     |                   |
| 20      | Weller Ct.             |                     |                   |
| 20      | Douglas Ln.            |                     |                   |
| 20      | Flagpole (No Name)     |                     |                   |

## **Information & Possible Hazards**

| $\bigstar$ | Diablo Ballet School         |
|------------|------------------------------|
|            | Private Road                 |
|            | Private Road                 |
|            | Murderer's Creek             |
| •          | Restaurants, Oak Park Center |
| $\diamond$ | Apartments                   |