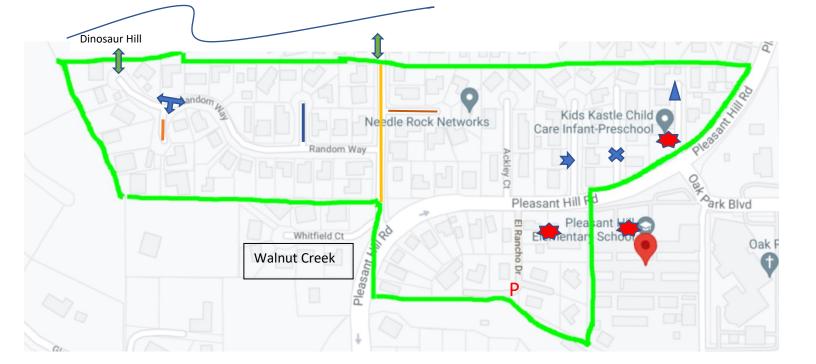

## **SW ZONE 18**

| SW Zone | Street Name       | Multiple Zones       | Multiple Areas |
|---------|-------------------|----------------------|----------------|
|         |                   | 2, 6, 7, 15, 16, 17, |                |
| 18      | Pleasant Hill Rd. | 18, 19, 21, 22, 28   |                |
| 18      | Ackley Ct.        |                      |                |
| 18      | El Rancho Dr.     |                      |                |
| 18      | Paradise Ln.      |                      |                |
| 18      | Cumberland Dr.    | 16, 17               |                |
| 18      | Random Way        |                      |                |
| 18      | Darian Ln.        |                      |                |
| 18      | Unknown 💥         |                      |                |
| 18      | Belmont Ct.       |                      |                |
| 18      | Stratford Ct.     |                      |                |
| 18      | John's Ct.        |                      |                |

## **Information & Possible Hazards**

|   | Wires in trees throughout                          |  |  |
|---|----------------------------------------------------|--|--|
| Р | El Rancho Dr. = Private road                       |  |  |
| * | Schools and Childcare (2 in Zone 18, 1 in Zone 21) |  |  |
| 1 | Steep incline                                      |  |  |
|   | Entrances to Dinosaur Hill (2)                     |  |  |